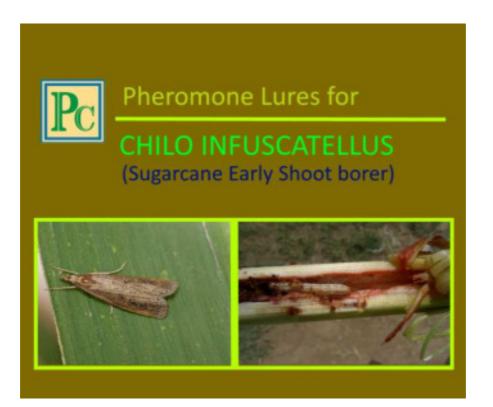

### Chilo infuscatellus (Sugarcane early shoot borer)

**Host** : This a main pest of Sugarcane, but also attacks maize, millet, sorghum, rice, barley, oats, jowar, and many species of wild grasses.

Distribution: All sugarcane growing areas of India. yield loss: 22-33% sugar recovery : 2%

#### Lure Specifications:

- 1. Lures made of Virgin Silicone rubber for uniform release and long life
- 2. Minimum pheromone loading assured is 3 mg per lure
- 3. Shelf life of 18 months from date of manufacturing date at room temperature
- 4. Field efficacy will be 30-45 days after installation in field
- 5. Packed in trilaminated aluminum foil (LD, Aluminum, Polyester)
- 6. Lures will attract target pest species only