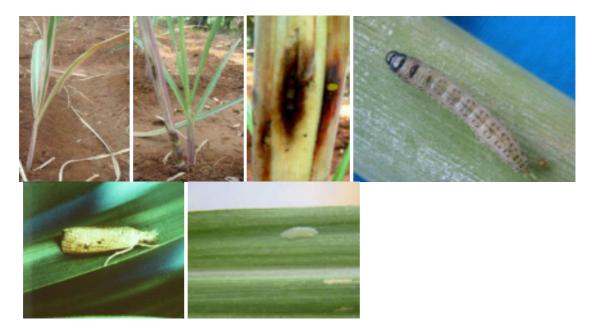

### Chilo infuscatellus (Sugarcane early shoot borer)

**Host** : This a main pest of Sugarcane, but also attacks maize, millet, sorghum, rice, barley, oats, jowar, and many species of wild grasses.

Distribution: All sugarcane growing areas of India. yield loss: 22-33% sugar recovery : 2%

#### Symptoms of damage

- a. Dead heart in 1-3 months old crop, which can be easily pulled out
- b. Rotten portion of the straw coloured dead heart emits an offensive odour
- c. Bore holes at the base just above the ground level

#### Identification of the pest

- a. Larva Five dark violet stripes and dark brown head
- b. Adult Pale greyish brown moth with white hind wings